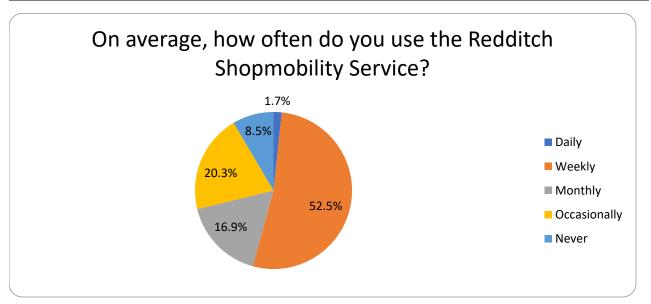

## **Redditch Shopmobility Survey 2023**

| On average, how often do you use the Redditch Shopmobility Service? |              |                     |                |
|---------------------------------------------------------------------|--------------|---------------------|----------------|
| Answer Choice                                                       |              | Response<br>Percent | Response Total |
| 1                                                                   | Daily        | 1.7%                | 1              |
| 2                                                                   | Weekly       | 52.5%               | 31             |
| 3                                                                   | Monthly      | 16.9%               | 10             |
| 4                                                                   | Occasionally | 20.3%               | 12             |
| 5                                                                   | Never        | 8.5%                | 5              |
| Comments:                                                           |              | 12                  |                |
|                                                                     |              | answered            | 59             |
|                                                                     |              | skipped             | 24             |